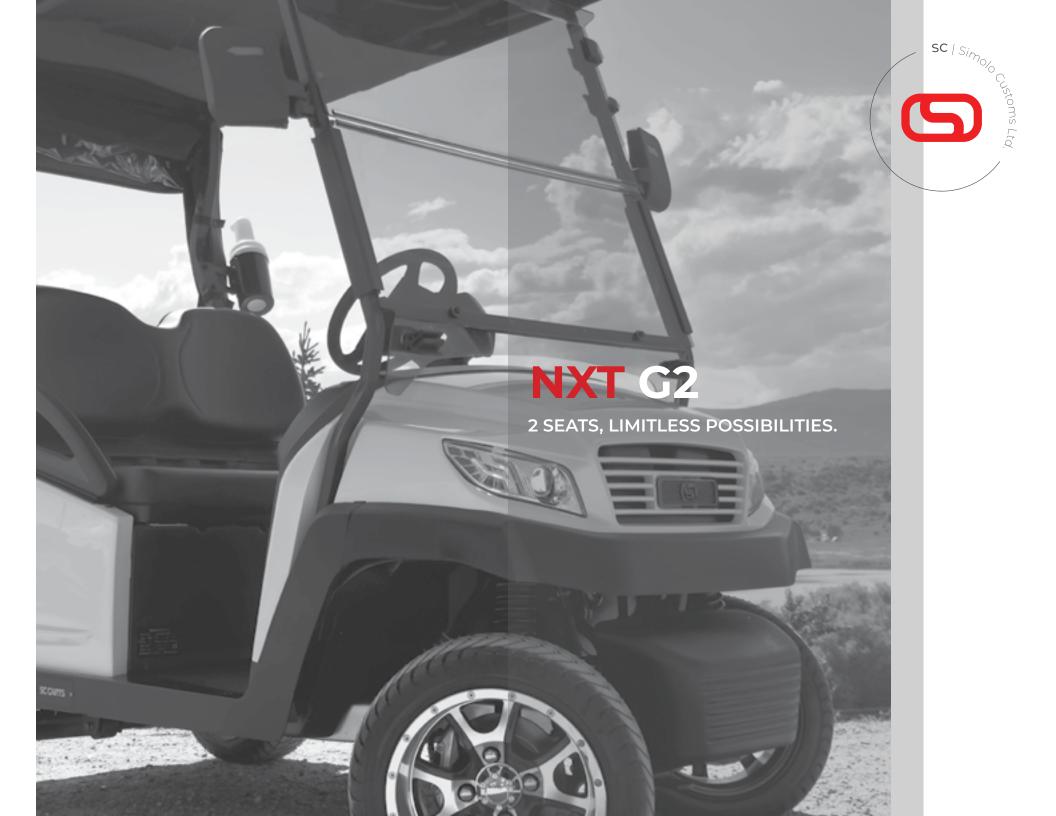

## Drive with purpose.

To the course or the clubhouse, this is the perfect choice for you and a friend.

Our **NXT G2** model sets the standard for comfort, luxury, and sustainability, by combining exceptional performance, innovative technology, and eco-friendly operation.

# Your perfect ride for two.

#### NXT G2

2 seats (forward)

80 KM

range

5.5 H

charge time

**87** ¢ per charge

**72 v** drivetrain