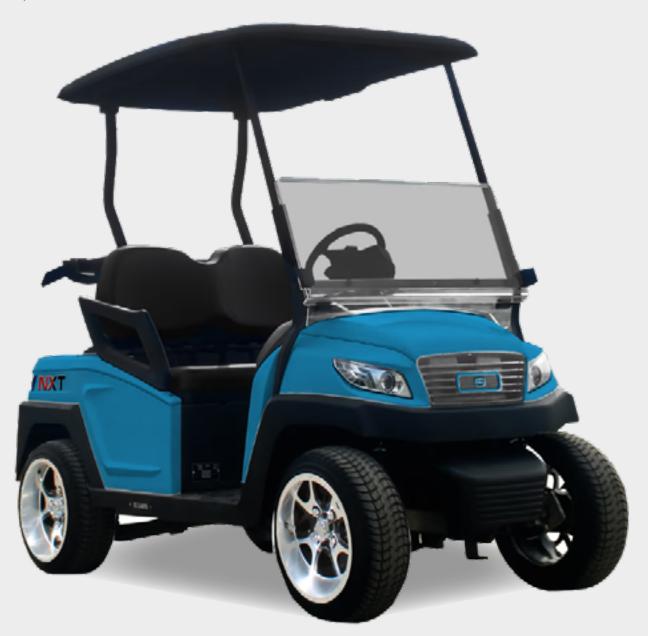

#### **Custom colours** available

We can custom paint your vehicles any color you choose.

#### COMFORT.

SEATS 2

#### NXT G2

2 seats (forward)

80 KM

range

5.5 H

charge time

**87** ¢ per charge

**72 v** drivetrain