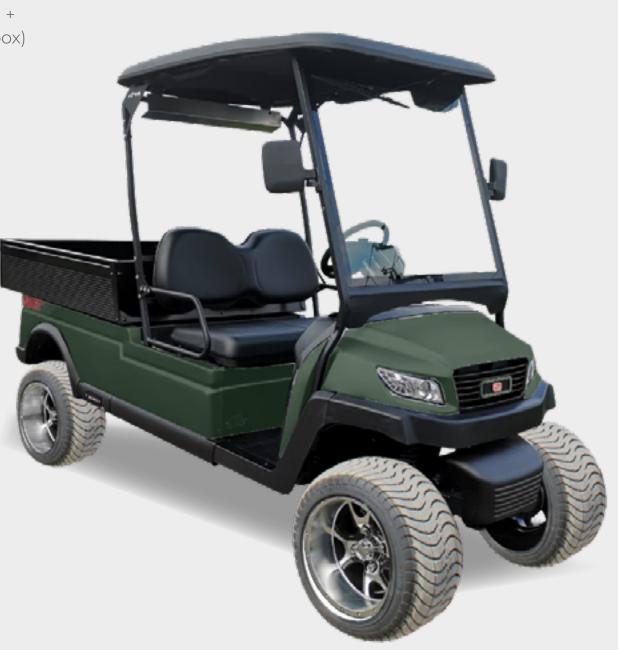

## Drive with purpose.

As our most versatile vehicle from our workfleet, this model is equally at home on the ranch or maintaining public roads. Our **NXT W2** combines exceptional performance, innovative technology, and eco-friendly operation.

Our vehicles are engineered with features that ensure a safe and seamless ride.

02.

**NXT W2** 2 seats (forward + electric dump box)

**80 KM** range

**5.5 H** charge time

**87 ¢** per charge

**72 v** drivetrain

03.

The ultimate workhorse.