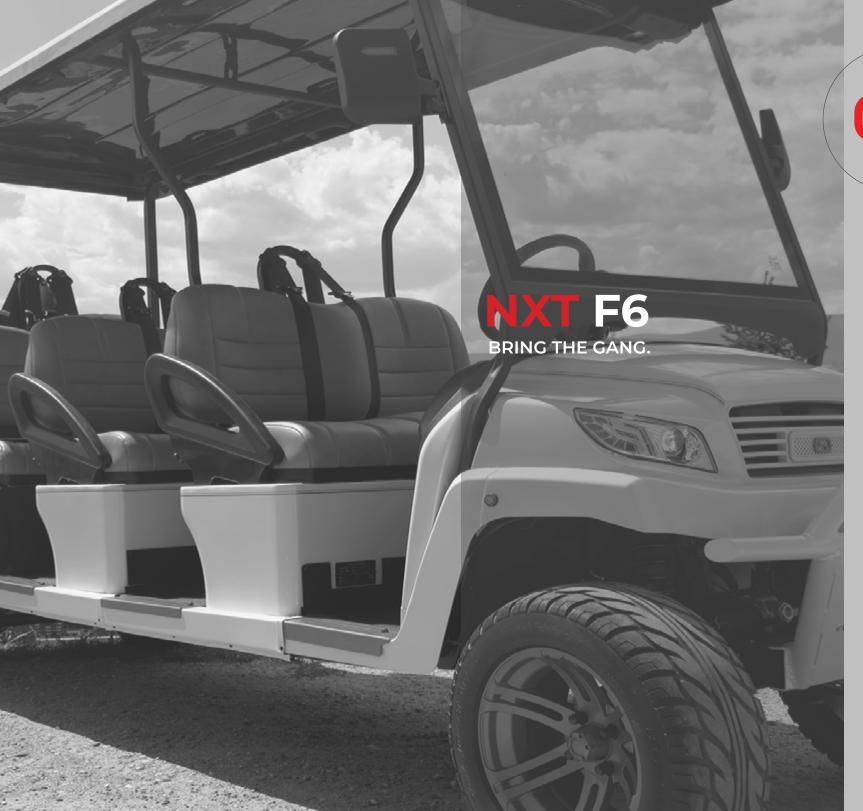

# Drive with purpose.

With more seating than your typical full-size vehicle, this model is the ideal people mover for resorts, wineries, estates and just about anywhere you need to move large groups.

Our **NXT F6** model sets the standard for comfort, luxury and sustainability, by combining exceptional performance, innovative technology, and eco-friendly operation.

# NXT F6

6 seats (forward)

80 KM

range

5.5 H

charge time

87¢

per charge