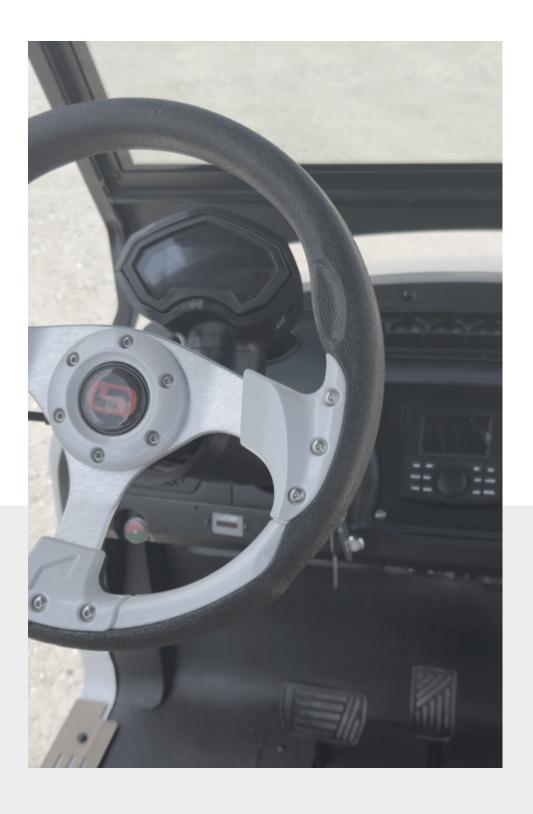

#### POWER.

#### MOTOR

7.5kW AC motor & 450a controller

#### DRIVING.

#### **BRAKES**

4 disc hydraulic brakes electromagnetic parking brake