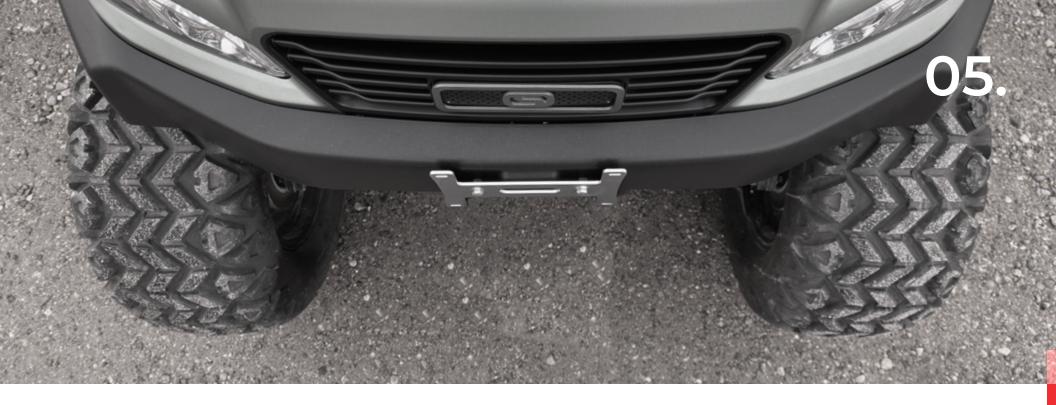

sc I simolo Customs Lto



# Drive with purpose.

With more seating than your typical full-size vehicle, this model is the ideal people mover for resorts, wineries, estates and just about anywhere you need to move large groups.

Our **NXT F6** model sets the standard for comfort, luxury and sustainability, by combining exceptional performance, innovative technology, and eco-friendly operation.

Our vehicles are engineered with features that ensure a safe and seamless ride.

# NXT F6

6 seats (forward)

80 KM

range

5.5 H

charge time

87¢

per charge

**72 v** drivetrain



# 03.

# Elevating group transportation.

# 04.

# Elevating group transportation.

## **NXT F6+2**

8 seats (6 forward, 2 rear)

80 KM

range

5.5 H

charge time

87¢

per charge

**72 v** drivetrain





## Specs.

#### POWER.

#### MOTOR

7.5kW AC motor & 450a controller

#### BATTERY

72v 105ah / 8.1kW

#### CHARGING

110v outlet - 5.5 hour charge time

#### RANGE

80km+ (depending on temperature & terrain)

#### TOWING

1500lbs

#### DRIVING.

#### LIGHTING

LED headlights, brake lights, turn signals

#### WHEELS

12"

#### RANGE

80km+ (depending on temperature & terrain)

#### **BRAKES**

4 disc hydraulic brakes electromagnetic parking brake

#### COMFORT.

SEATS
6 (8 optional)

#### ENTERTAINMENT

Bluetooth stereo

#### SUSPENSION

SOFTEC coil over

#### SIZE.

LENGTH 159"

#### WIDTH

47"

#### HEIGHT 75"

WEIGHT 1000lbs

# Why choose SC?



## 8.1kw lithium battery pack

Spend less time charging and more time cruising with a class leading capacity.

#### **72** volt

450 amp cont