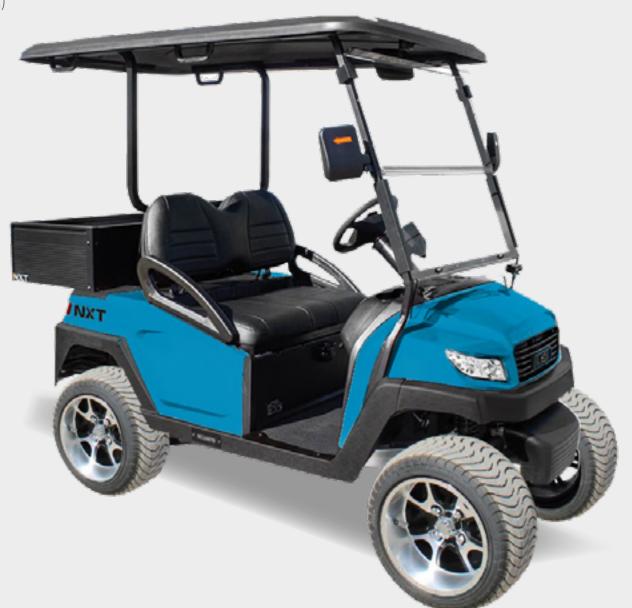

## **NXT R4W**

2 seats (forward + fixed utility box)

80 KM

range

**5.5 H** charge time

**87 ¢** per charge

**72 v** drivetrain

#### SEATS 2