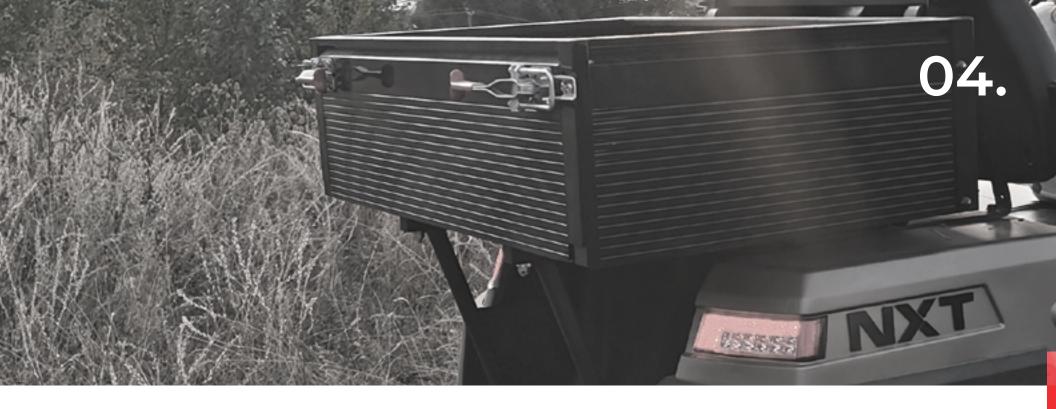

#### TOWING

1500lbs

#### SIZE.

LENGTH
112" (utility box: 21")

#### WIDTH

48" (utility box: 42")

#### HEIGHT

75" (utility box: 10")